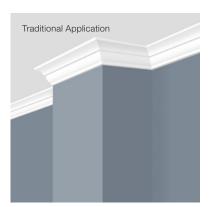

#### Gyprock Concerto™

A versatile performer, by day Concerto combines smooth curves and distinctive lines for a modern architectural profile. By evening, its subtle centre step creates a dramatic shadow that changes the mood of the room. Concerto can also be installed reversed towards the ceiling for a different look.

- 90mm profile
- Smooth curves and sharp centre step
- Can be installed reversed for a completely different effect

The soft curves of Gyprock Symphony™ complement Concerto perfectly to give spaces like dining and lounge rooms a more traditional or formal style.