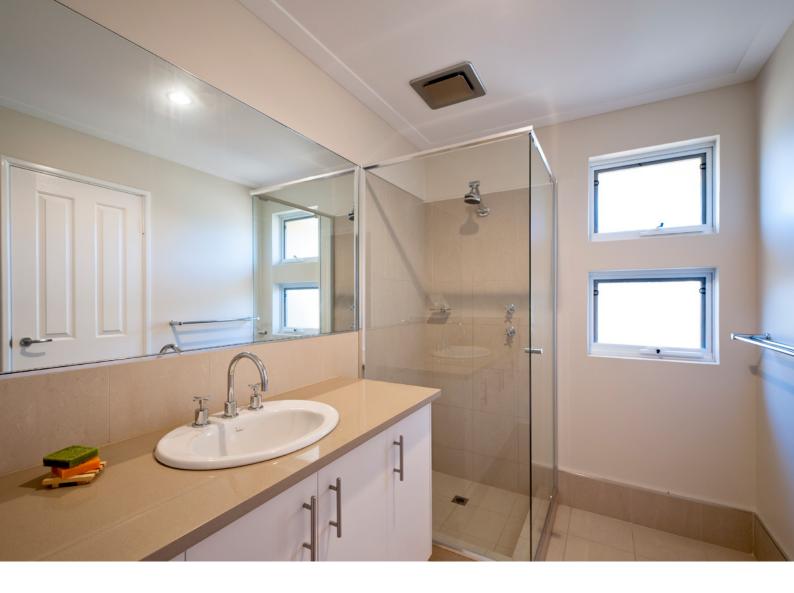

## Little things mean a lot

Even the smallest details can make a difference to the aesthetic harmony of a room. Gyprock® cornices are the perfect finishing touch to help you create the style you are looking for, especially when balanced with other interior design features.

#### Choosing your Gyprock cornice

Choosing the Gyprock cornice that's right for your home is more about your personal style than any hard and fast interior design rules. There is a wide range of Gyprock cornices, from simple styles that are right at home with any décor, to styles that are designed to complement other key architectural and internal design elements such as architraves and skirtings. So if you are planning a contemporary designer décor with square finished window frames or chamfered skirtings, a cornice with more clean, geometric lines would be a good choice. With more traditional furniture styles and colonial architraves, a cornice with more formal curves and accents may be a better complementary choice. Gyprock cornices vary in profile depth and smaller cornices can improve the perception of height and space in rooms with lower ceilings.