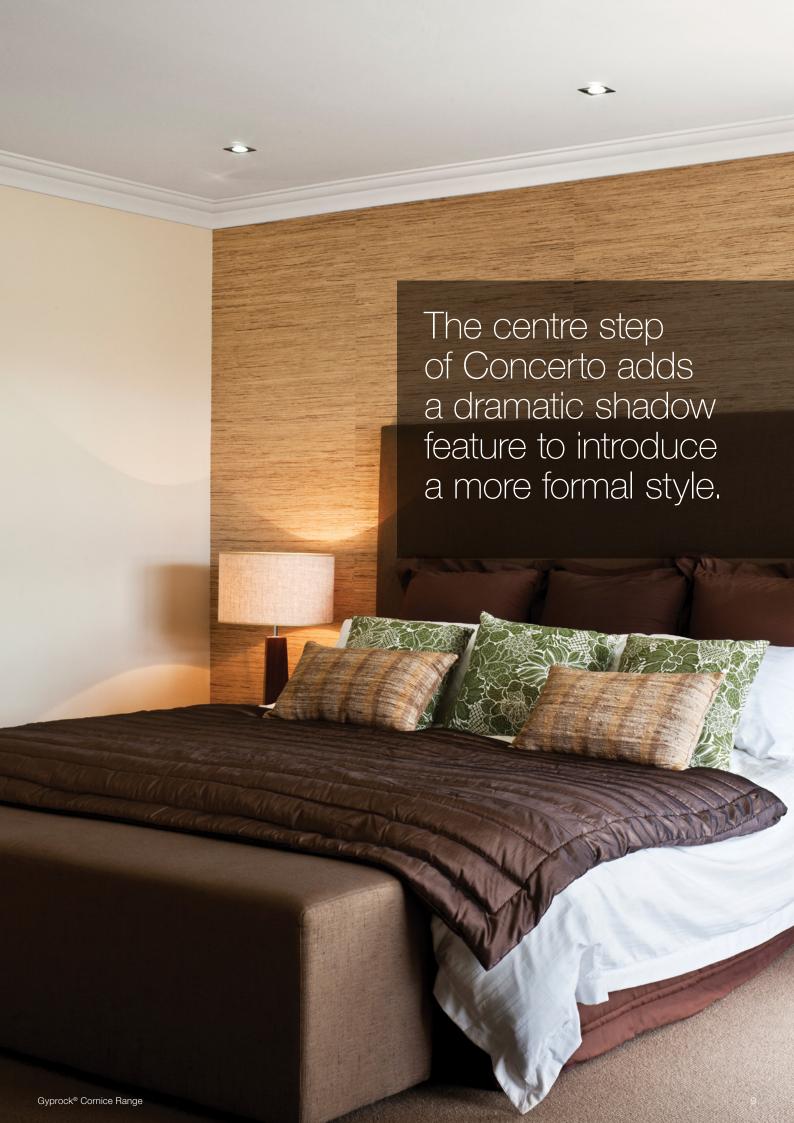

#### Gyprock Concerto™

A versatile performer, by day Concerto combines smooth curves and distinctive lines for a modern architectural profile. By evening, its subtle centre step creates a dramatic shadow that changes the mood of the room. Concerto can also be installed reversed towards the ceiling for a different look.

- 90mm profile
- Smooth curves and sharp centre step
- Can be installed reversed for a completely different effect

The soft curves of Gyprock Symphony™ complement Concerto perfectly to give spaces like dining and lounge rooms a more traditional or formal style.