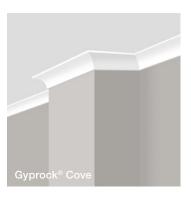

#### **Standard Cornice**

Gyprock Cove has long been the standard cornice choice for Australian home builders. Its functional profile does not detract from common décor styles and it is available in three profile sizes (55, 75 & 90mm) to suit different ceiling heights and applications.