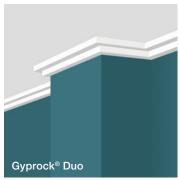

## Gyprock® Duo

The simple, strong profile design of Gyprock Duo features modern lines for a short, sharp statement. This minimalistic, 50mm profile is ideally suited to modern homes and décor.

- 50mm profile
- Simple, sharp design

 $\label{eq:continuous} \mbox{Gyprock} \mbox{$^{\circ}$ Trio is an ideal matching profile that provides a slightly larger form factor for more dramatic style in spaces such as living and dining rooms.}$ 