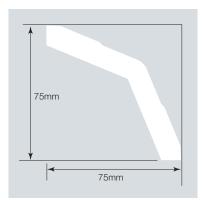

## Gyprock® Trio

With its dramatic 3-step profile and strong, modern lines, Trio brings a refreshing style to any room. Featuring a compact, 75mm profile Trio is the ideal complement to modern décor.

- 75mm profile
- Modern 3-step design