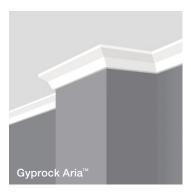

### Gyprock Aria™

Aria features a slimline profile with a subtle centre deflection design that creates a contemporary feel. The compact, 75mm profile and simple styling is a perfect companion to modern décor and trims.

- 75mm profile
- Clean, elegant design

If you are looking for a complementary style cornice to add extra dimension to a special area in your home, Gyprock Alto™ is the perfect companion to Aria.