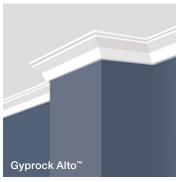

## Gyprock Alto™

Alto presents a deeper profile with smooth surfaces complemented by a crisp shadow line at the ceiling. This 90mm profile delivers a simple, yet striking presence for contemporary style homes.

- 90mm profile
- 10mm step along ceiling edge

For a more simple style in utility rooms and bedrooms, Gyprock Aria™ is the ideal complementary choice.

Gyprock® Cornice Range