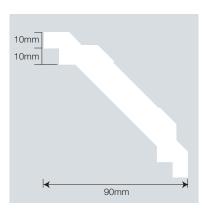

## Gyprock® Presto

The smart and subtle design of Gyprock Presto provides a quick to cut, fast to install cornice with a clean, modern finish. This functional profile features a 90mm flat face that creates a 15mm step along the ceiling.