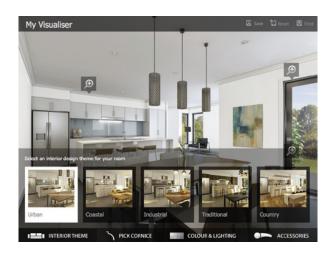

#### A finishing touch: Visualise your finishing touches online

Still unsure which cornice will work best for your style? Visit gyprock.com.au/myvisualiser

Our interactive room visualiser will allow you to see how Gyprock cornices look in a variety of room styles with your choice of wall colour, ceiling height, lighting effects and accessories.