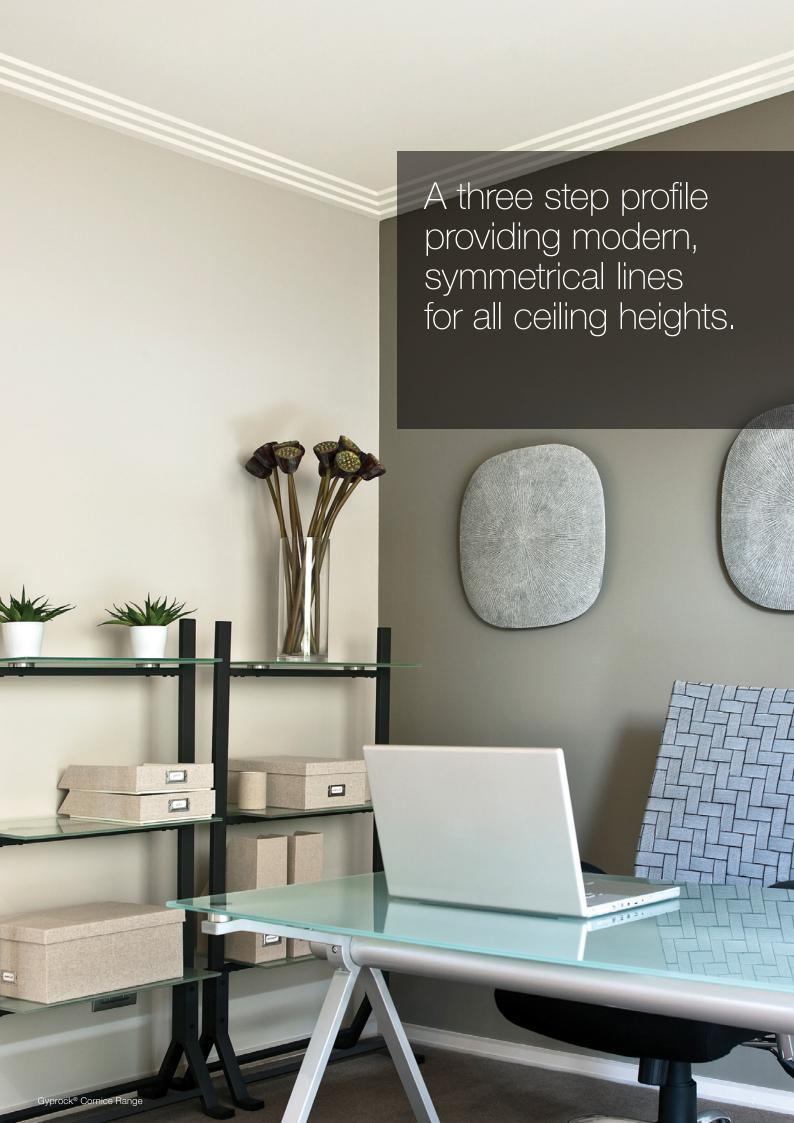

## Gyprock® Trio

With its dramatic 3-step profile and strong, modern lines, Trio brings a refreshing style to any room. Featuring a compact, 75mm profile Trio is the ideal complement to modern décor.

- 75mm profile
- Modern 3-step design

 $\label{eq:continuous} \mbox{Gyprock} \mbox{$^{\circ}$ Trio is an ideal matching profile that provides a slightly larger form factor for more dramatic style in spaces such as living and dining rooms.}$ 