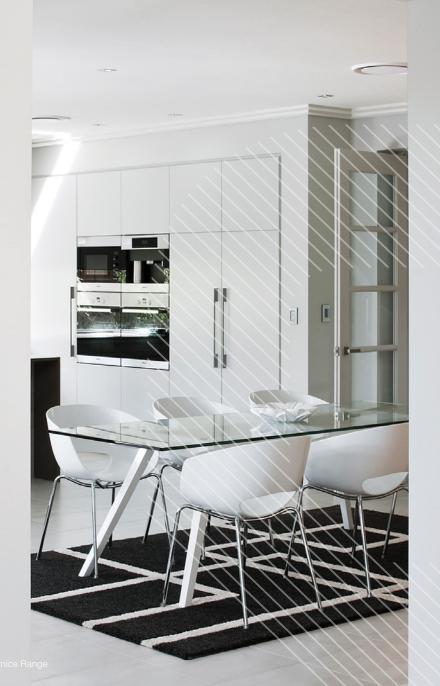

#### Form and function

Upgrading your cornice needn't be a 'whole of house' decision. Gyprock cornice is an easy and cost effective way to make a subtle or dramatic style statement in special rooms and areas of your home. Your cornice choice can enhance the sense of place in your entrance hall, formal living or dining room while standard cornice or a simpler style is used in more functional utility rooms and bedrooms.

#### The Inspirations Range

Upgrading to a Gyprock® cornice from our Inspirations range will give your home a new dimension of style and detail. Whether minimal, traditional or modern in style, each has a unique and distinctive look that can add quality and value to your home.