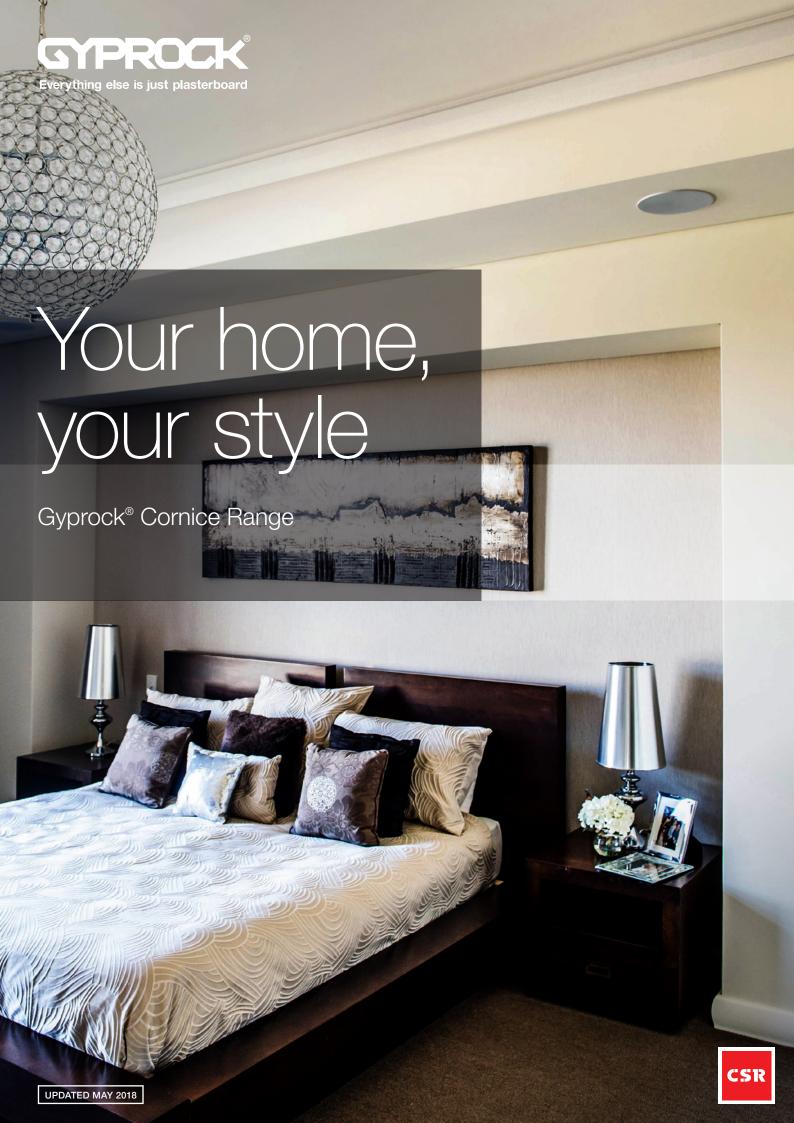

## Little things mean a lot

Even the smallest details can make a difference to the aesthetic harmony of a room. Gyprock® cornices are the perfect finishing touch to help you create the style you are looking for, especially when balanced with other interior design features.

#### Choosing your Gyprock cornice

Choosing the Gyprock cornice that's right for your home is more about your personal style than any hard and fast interior design rules. There is a wide range of Gyprock cornices, from simple styles that are right at home with any décor, to styles that are designed to complement other key architectural and internal design elements such as architraves and skirtings. So if you are planning a contemporary designer décor with square finished window frames or chamfered skirtings, a cornice with more clean, geometric lines would be a good choice. With more traditional furniture styles and colonial architraves, a cornice with more formal curves and accents may be a better complementary choice. Gyprock cornices vary in profile depth and smaller cornices can improve the perception of height and space in rooms with lower ceilings.