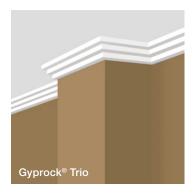

## Gyprock® Trio

With its dramatic 3-step profile and strong, modern lines, Trio brings a refreshing style to any room. Featuring a compact, 75mm profile Trio is the ideal complement to modern décor.

- 75mm profile
- Modern 3-step design

 $\label{eq:continuous} \mbox{Gyprock} \mbox{$^{\circ}$ Trio is an ideal matching profile that provides a slightly larger form factor for more dramatic style in spaces such as living and dining rooms.}$ 