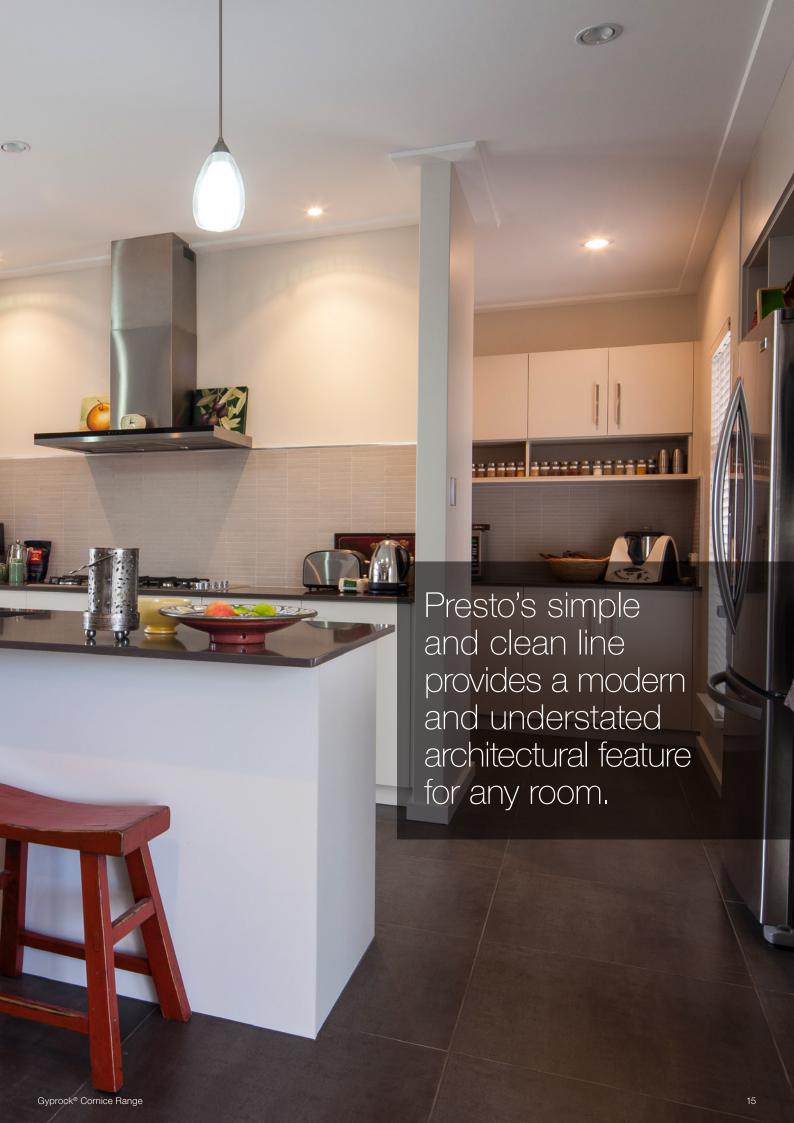

## Gyprock® Presto

The smart and subtle design of Gyprock Presto provides a quick to cut, fast to install cornice with a clean, modern finish. This functional profile features a 90mm flat face that creates a 15mm step along the ceiling.