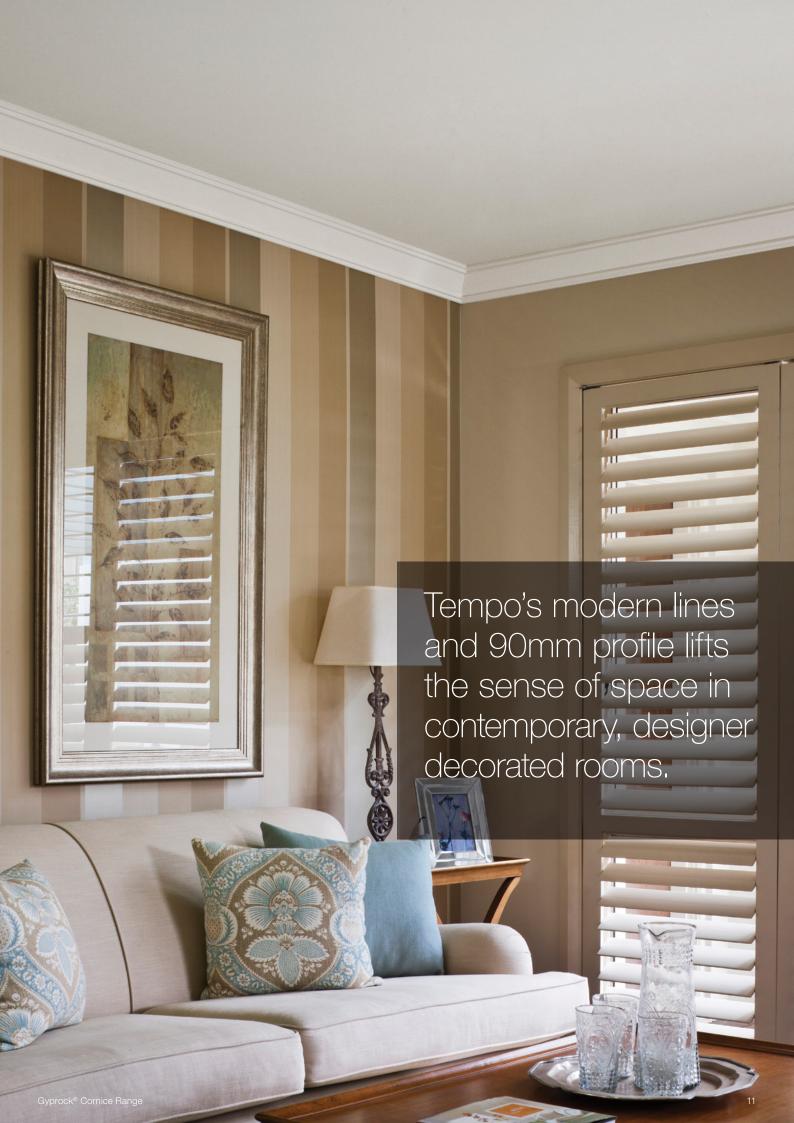

## Gyprock Tempo™

Featuring multiple shadow effects, Tempo gives every room a designer edge with strong lines and clean surfaces. Easy to install over existing cornice, Tempo is a popular choice for contemporary interior upgrades.

- 90mm profile
- A multiple shadow line creates a designer edge with a crisp modern feel