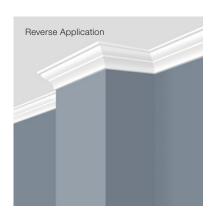

#### Gyprock Concerto™

A versatile performer, by day Concerto combines smooth curves and distinctive lines for a modern architectural profile. By evening, its subtle centre step creates a dramatic shadow that changes the mood of the room. Concerto can also be installed reversed towards the ceiling for a different look.

- 90mm profile
- Smooth curves and sharp centre step
- Can be installed reversed for a completely different effect

The soft curves of Gyprock Symphony™ complement Concerto perfectly to give spaces like dining and lounge rooms a more traditional or formal style.