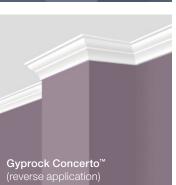

#### Gyprock Concerto™

A versatile performer, by day Concerto combines smooth curves and distinctive lines for a modern architectural profile. By evening, its subtle centre step creates a dramatic shadow that changes the mood of the room. Concerto can also be installed reversed towards the ceiling for a different look.

- 90mm profile
- Smooth curves and sharp centre step
- Can be installed reversed for a completely different effect

The soft curves of Gyprock Symphony™ complement Concerto perfectly to give spaces like dining and lounge rooms a more traditional or formal style.