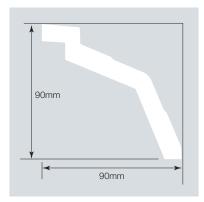

### Gyprock Symphony™

A timeless design with a more traditional character, Symphony hits all the right notes. Inspired by European master craftsmen with its flowing lines and multi-dimensional curves, Symphony gives an elegant touch to any room.

- 75mm profile
- Combines a strong shadow line with an attractive wave effect

For a more modern style that combines smooth curves and a dramatic centre step, Gyprock Concerto™ is the an ideal complementary profile.