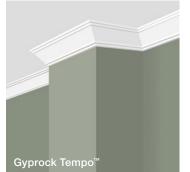

## Gyprock Tempo™

Featuring multiple shadow effects, Tempo gives every room a designer edge with strong lines and clean surfaces. Easy to install over existing cornice, Tempo is a popular choice for contemporary interior upgrades.

- 90mm profile
- A multiple shadow line creates a designer edge with a crisp modern feel