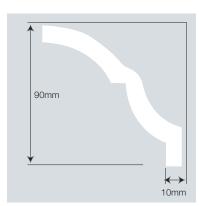

## Gyprock Alto™

Alto presents a deeper profile with smooth surfaces complemented by a crisp shadow line at the ceiling. This 90mm profile delivers a simple, yet striking presence for contemporary style homes.

- 90mm profile
- 10mm step along ceiling edge

For a more simple style in utility rooms and bedrooms, Gyprock Aria™ is the ideal complementary choice.

Gyprock® Cornice Range