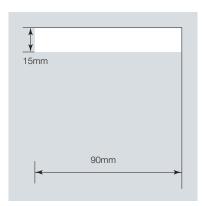

## Gyprock® Presto

The smart and subtle design of Gyprock Presto provides a quick to cut, fast to install cornice with a clean, modern finish. This functional profile features a 90mm flat face that creates a 15mm step along the ceiling.