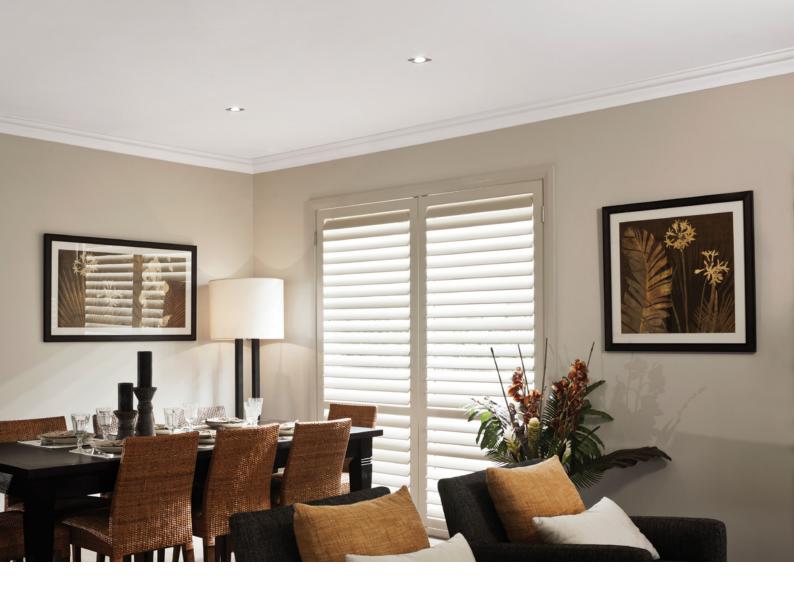

## Little things mean a lot

Even the smallest details can make a difference to the aesthetic harmony of a room. Gyprock® cornices are the perfect finishing touch to help you create the style you are looking for, especially when balanced with other interior design features.

#### Choosing your Gyprock cornice

Choosing the Gyprock cornice that's right for your home is more about your personal style than any hard and fast interior design rules. There is a wide range of Gyprock cornices, from simple styles that are right at home with any décor, to styles that are designed to complement other key architectural and internal design elements such as architraves and skirtings. So if you are planning a contemporary designer décor with square finished window frames or chamfered skirtings, a cornice with more clean, geometric lines would be a good choice. With more traditional furniture styles and colonial architraves, a cornice with more formal curves and accents may be a better complementary choice. Gyprock cornices vary in profile depth and smaller cornices can improve the perception of height and space in rooms with lower ceilings.

#### Form and function

Upgrading your cornice needn't be a 'whole of house' decision. Gyprock cornice is an easy and cost effective way to make a subtle or dramatic style statement in special rooms and areas of your home. Your cornice choice can enhance the sense of place in your entrance hall, formal living or dining room while standard cornice or a simpler style is used in more functional utility rooms and bedrooms.