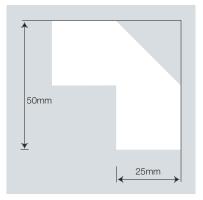

## Gyprock® Duo

The simple, strong profile design of Gyprock Duo features modern lines for a short, sharp statement. This minimalistic, 50mm profile is ideally suited to modern homes and décor.

- 50mm profile
- Simple, sharp design