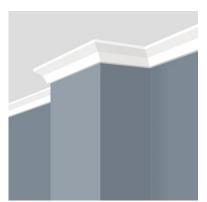

#### The Contemporary Range

If your style calls for something a little more modern and streamlined, the Gyprock Contemporary range offers three more minimalistic profiles that will add interest with simple, fresh appeal.