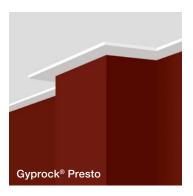

## Gyprock® Presto

The smart and subtle design of Gyprock Presto provides a quick to cut, fast to install cornice with a clean, modern finish. This functional profile features a 90mm flat face that creates a 15mm step along the ceiling.

- 90mm profile
- Smart, subtle design