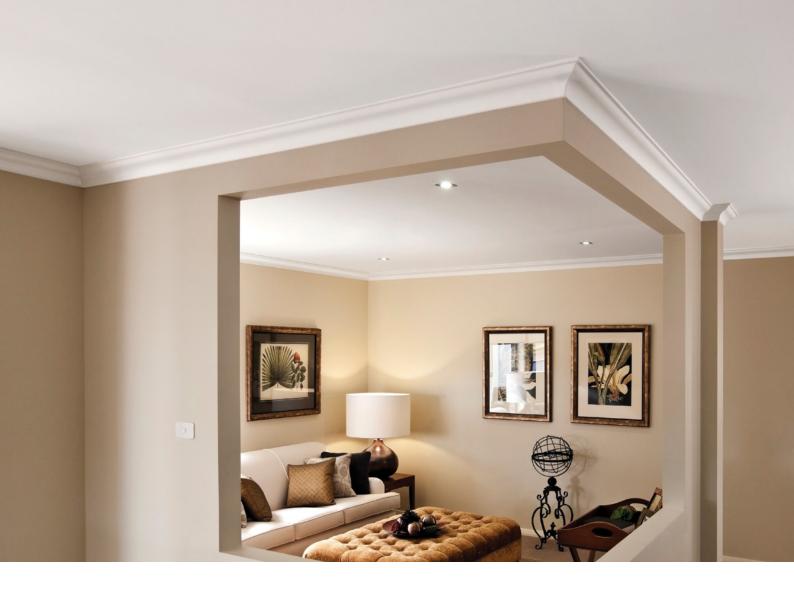

#### Form and function

Upgrading your cornice needn't be a 'whole of house' decision. Gyprock cornice is an easy and cost effective way to make a subtle or dramatic style statement in special rooms and areas of your home. Your cornice choice can enhance the sense of place in your entrance hall, formal living or dining room while standard cornice or a simpler style is used in more functional utility rooms and bedrooms.

#### The Contemporary Range

If your style calls for something a little more modern and streamlined, the Gyprock Contemporary range offers three more minimalistic profiles that will add interest with simple, fresh appeal.