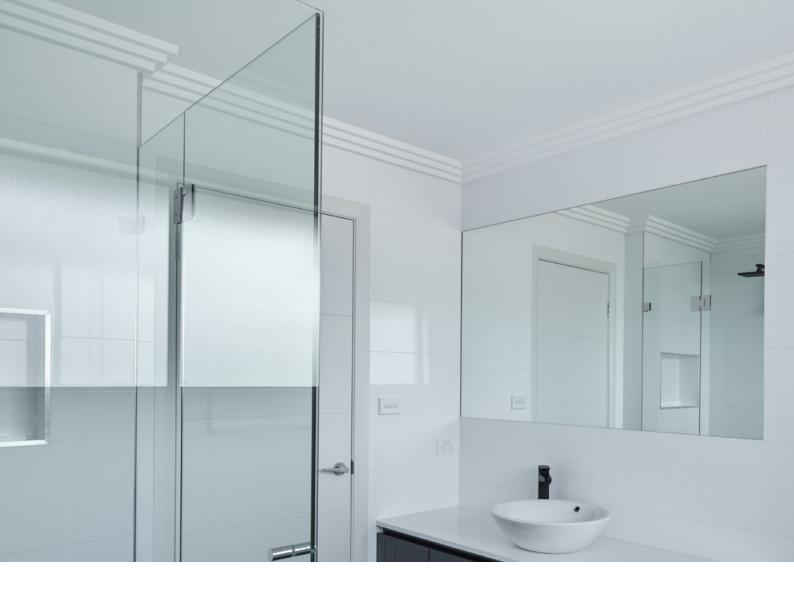

## Gyprock® Trio

With its dramatic 3-step profile and strong, modern lines, Trio brings a refreshing style to any room. Featuring a compact, 75mm profile Trio is the ideal complement to modern décor.

- 75mm profile
- Modern 3-step design

 $\label{eq:continuous} \mbox{Gyprock} \mbox{$^{\circ}$ Trio is an ideal matching profile that provides a slightly larger form factor for more dramatic style in spaces such as living and dining rooms.}$ 