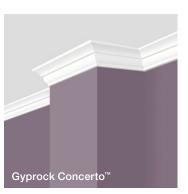

#### Gyprock Concerto™

A versatile performer, by day Concerto combines smooth curves and distinctive lines for a modern architectural profile. By evening, its subtle centre step creates a dramatic shadow that changes the mood of the room. Concerto can also be installed reversed towards the ceiling for a different look.

- 90mm profile
- Smooth curves and sharp centre step
- Can be installed reversed for a completely different effect

The soft curves of Gyprock Symphony™ complement Concerto perfectly to give spaces like dining and lounge rooms a more traditional or formal style.