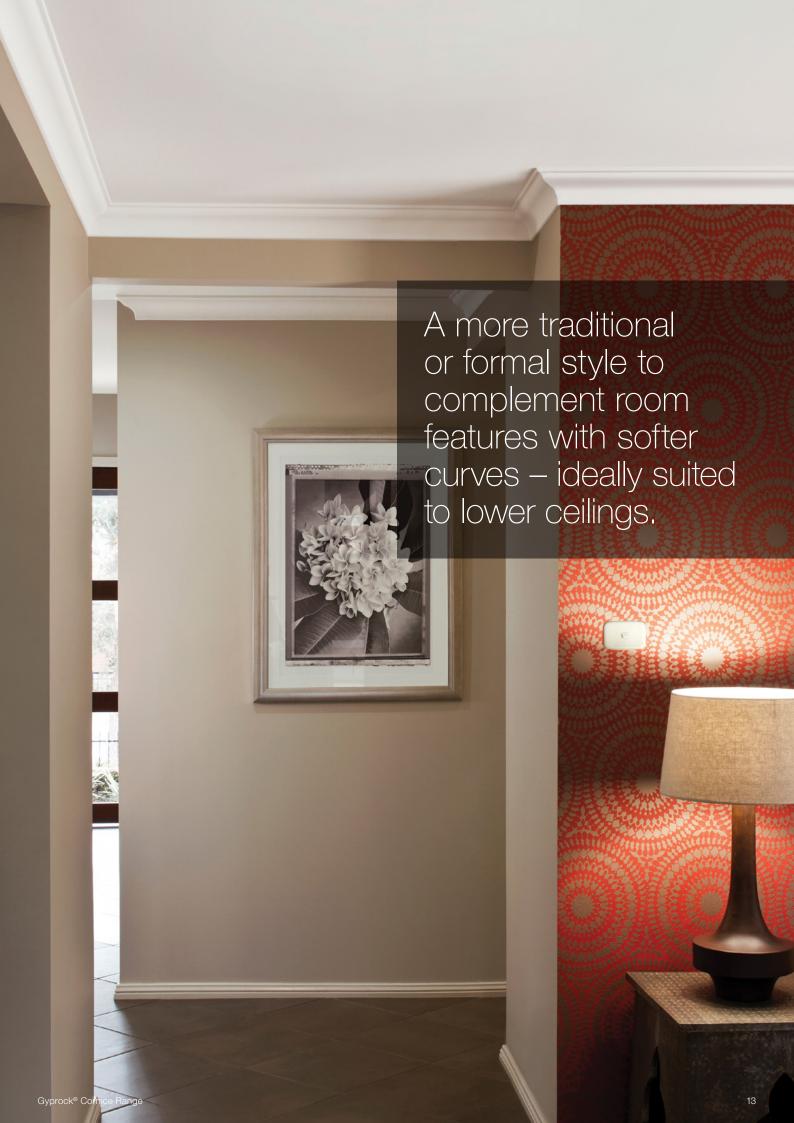

#### Choosing your Gyprock cornice

Choosing the Gyprock cornice that's right for your home is more about your personal style than any hard and fast interior design rules. There is a wide range of Gyprock cornices, from simple styles that are right at home with any décor, to styles that are designed to complement other key architectural and internal design elements such as architraves and skirtings. So if you are planning a contemporary designer décor with square finished window frames or chamfered skirtings, a cornice with more clean, geometric lines would be a good choice. With more traditional furniture styles and colonial architraves, a cornice with more formal curves and accents may be a better complementary choice. Gyprock cornices vary in profile depth and smaller cornices can improve the perception of height and space in rooms with lower ceilings.

#### The Inspirations Range

Upgrading to a Gyprock® cornice from our Inspirations range will give your home a new dimension of style and detail. Whether minimal, traditional or modern in style, each has a unique and distinctive look that can add quality and value to your home.